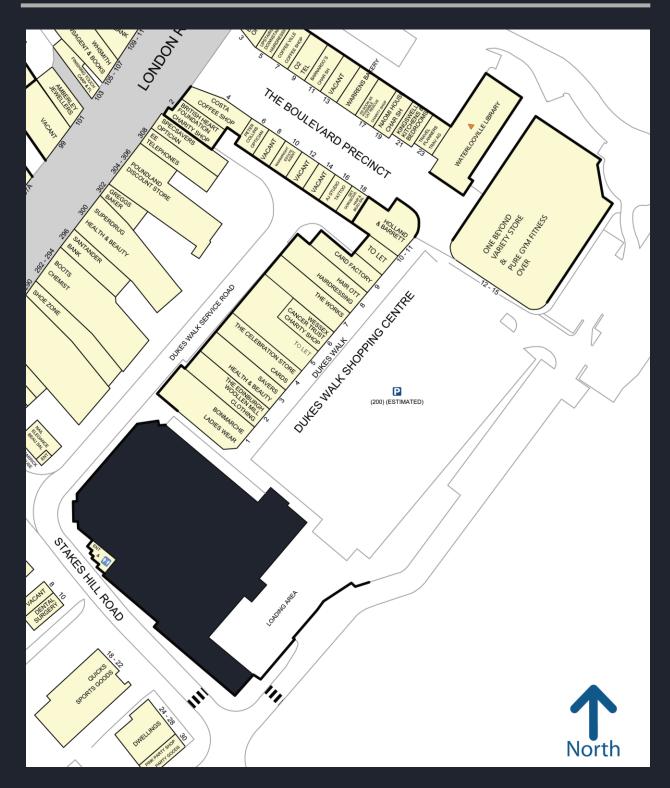

#### LOCATION

Waterlooville is situated about 8 miles north of Portsmouth in Hampshire. Dukes Walk is a busy Shopping Centre anchored by Wilko and benefits from approximately 250 free car parking spaces.

Retailers represented in Dukes Walk include Holland & Barrett, Pure Gym, Card Factory, Bon Marche, EWM and The Works.