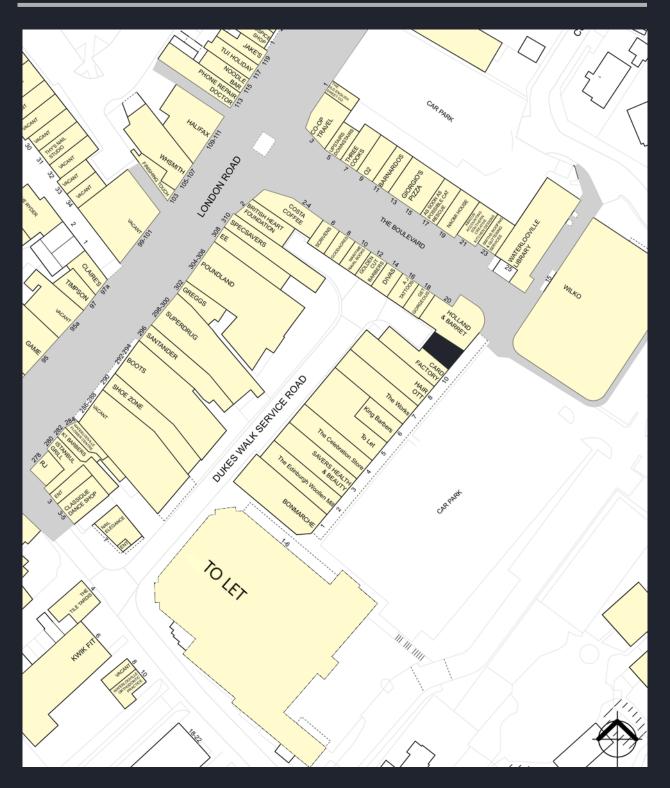

## LOCATION

Waterlooville is situated about 8 miles north of Portsmouth in Hampshire. Dukes Walk is a very busy Shopping Centre anchored by OneBeyond and benefits from approximately 200 free car parking spaces.

Occupiers represented in Dukes Walk include Holland & Barrett, The Works, Bon Marche, Hair OTT, Card Factory, Pure Gym and Savers.