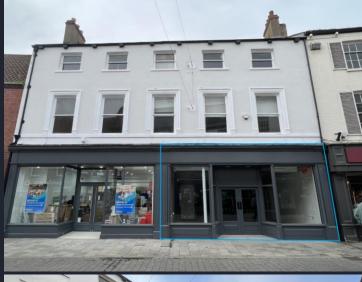

# BEVERLEY - 18 TOLL GAVEL

- PRIME SHOP TO LET
- ALL USES CONSIDERED

## LOCATION

The property is located on the southern side of the pedestrianised Toll Gavel, adjacent to Card Factory.

There are a large number of multiples close by including Seasalt, Oliver Bonas, Superdrug, Mint Velvet, Space NK, Hotel Chocolat, White Stuff and WH Smith.