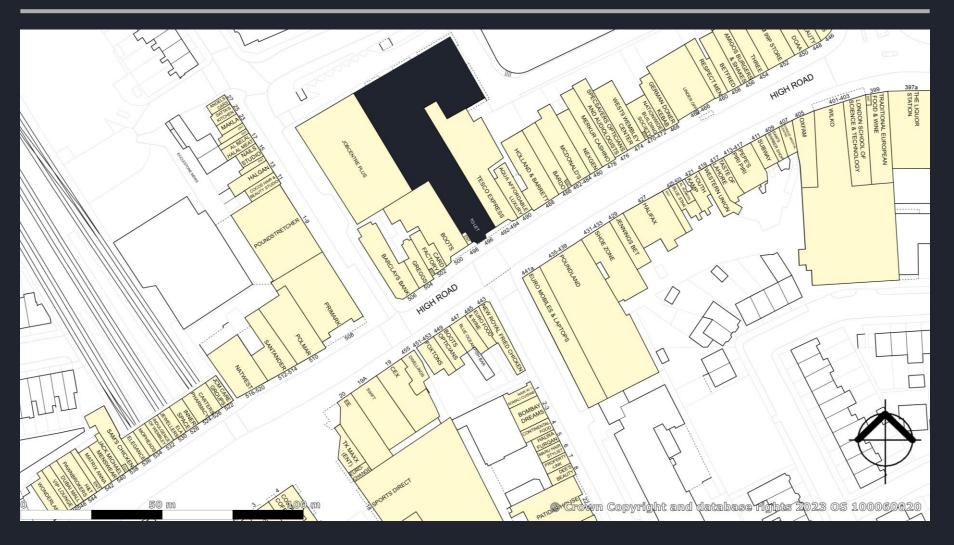

### LOCATION

The subject property is located in an extremely busy position, close to Wembley Central Shopping Centre and Wembley Central overground / underground stations.

Retailers in close proximity of the unit include Boots, Tesco, Primark, Wilko and Sports Direct.