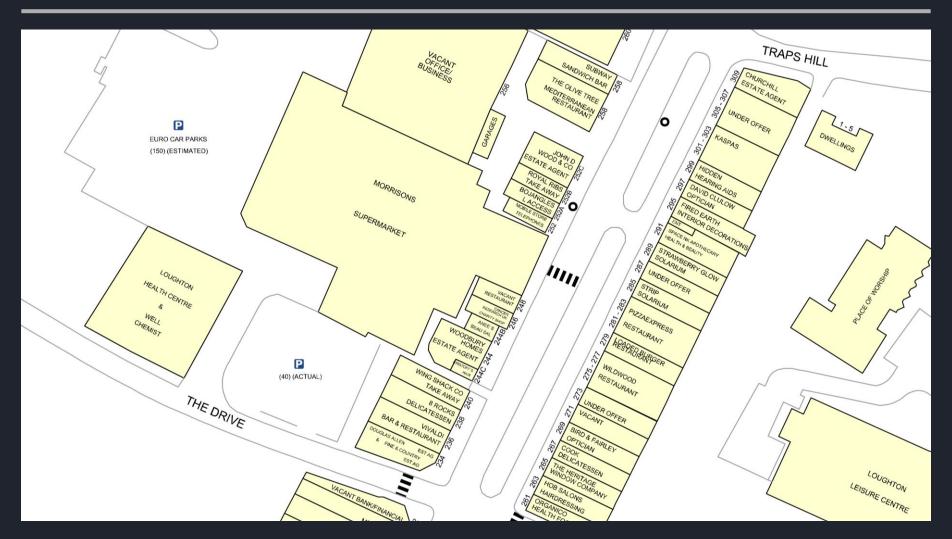

# LOCATION

The subject property is located in a busy parade on High Road, Loughton that benefits from a number of national and local occupiers.

Retailers in close proximity of the unit include, Cook, Space NK, Pizza Express, HOB and Kaspas.